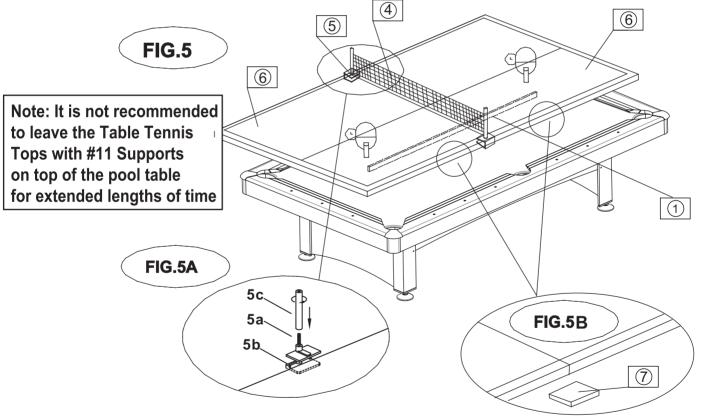

NOTE: We recommend that two adults work together to assemble this Table Tennis Top.

Place the Table Tennis Playfields (#6) onto the billiard table using 1 pcs Table Tennis Supports (#1) placed underneath. Install the Net Posts (#5) and Net (#4). See FIG.5 and 5A

Place 8 pcs EVA Pad (#7) as shown in **FIGURE 5B** for Table Tennis Flatness purpose if required.

This product is warranted to the original purchaser to be free from defects in material or workmanship for a period of lifetime from the date of the original retail purchase.